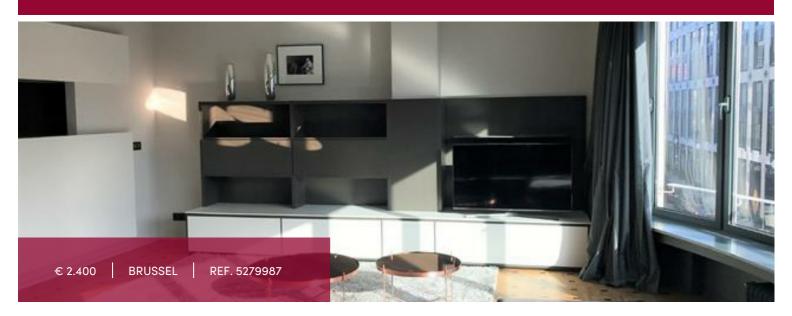

TERRACE SURFACE 5 m<sup>2</sup>

LIVING SURFACE

BEDROOMS 2

BATHROOMS 2

GARAGES

Flat at Brussel

Brussels, Louise area, close to shops, public transport, beautiful apartment of 145 sqm with superb views of the stéphanie square, located on the 3rd floor, including living room very bright, fully equipped kitchen, 2 bedrooms, 1 bathroom. showerroom, laundry, dressing room, cellar. Possibility to rent a box for 250 € per month. To visit!

Brussel

145 m²

2

1

3

very good state

city Center

## GENERAL

| Туре            | flat               | City           |
|-----------------|--------------------|----------------|
| Price           | € 2.400            | Living surface |
| Terrace surface | 5 m²               | Bedrooms       |
| Bathrooms       | 1                  | Shower rooms   |
| Garages         | 1                  | Floor          |
| Available       | onmiddellijk       | State          |
| Kitchen (type)  | hyper equipped     | Laundry room   |
| Heating         | gas (centr. heat.) | Neighborhood   |
| Neighborhood    | residential area   | Cellar         |
| Elevator        | <u> </u>           | Double glass   |
| PEB             | 330 kW/m²          | PEB category   |
|                 |                    |                |