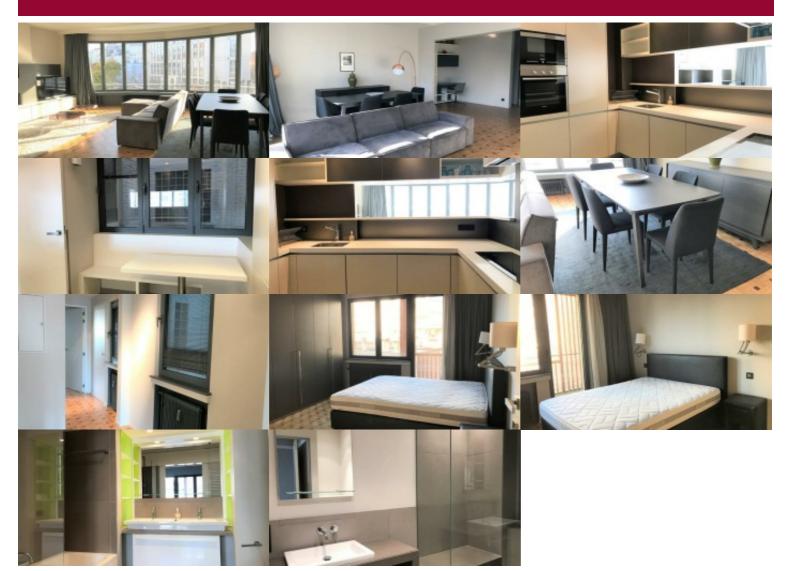

TERRACE SURFACE 5 m<sup>2</sup>

LIVING SURFACE

BEDROOMS 2

BATHROOMS 2

GARAGES

Flat at Brussel

Brussels, Louise area, close to shops, public transport, beautiful apartment of 145 sqm with superb views of the stéphanie square, located on the 3rd floor, including living room very bright, fully equipped kitchen, 2 bedrooms, 1 bathroom. showerroom, laundry, dressing room, cellar. Possibility to rent a box for 250 € per month. To visit!

Brussel

145 m²

2

1

3

very good state

city Center

## GENERAL

| Туре            | flat               | City           |
|-----------------|--------------------|----------------|
| Price           | € 2.400            | Living surface |
| Terrace surface | 5 m²               | Bedrooms       |
| Bathrooms       | 1                  | Shower rooms   |
| Garages         | 1                  | Floor          |
| Available       | onmiddellijk       | State          |
| Kitchen (type)  | hyper equipped     | Laundry room   |
| Heating         | gas (centr. heat.) | Neighborhood   |
| Neighborhood    | residential area   | Cellar         |
| Elevator        | <u> </u>           | Double glass   |
| PEB             | 330 kW/m²          | PEB category   |
|                 |                    |                |