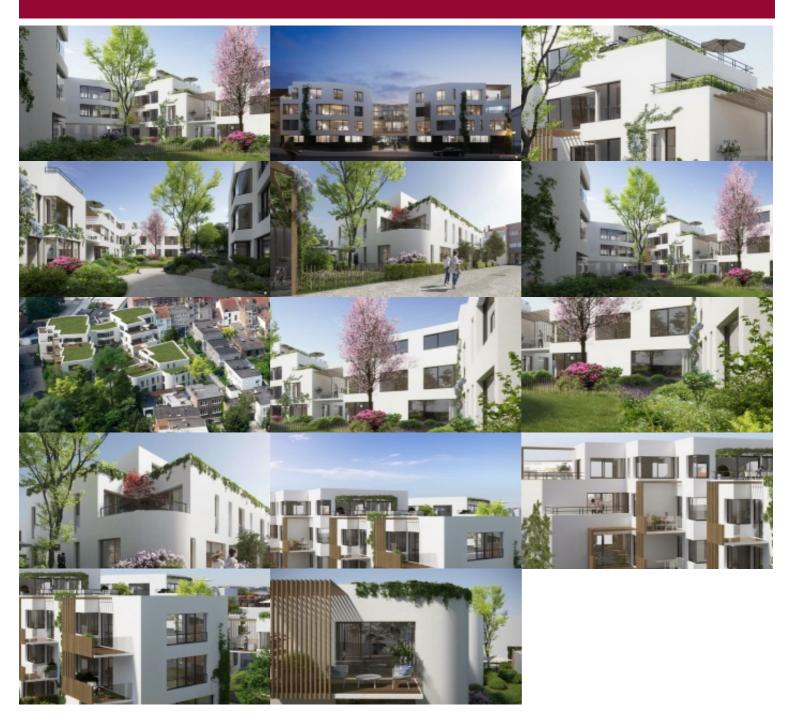

#### Rue du Doyenne 56, 1180 Ukkel

Discover this flat with VICTOIRE, in the CARRE COGHEN project, located in the center of Uccle.

Enjoy the many advantages of this project such as the exceptional location close to a wide variety of urban commodities, the highquality of the construction, the splendid finishing and last but not least the beautiful inside lush garden.

This 1 bedroom flat (penthouse without terrace) is located on the 3rd floor facing the front of the project.

Nice living space with living room, dining room and open fully equipped kitchen extending to a small terrace well oriented. 1 bathroom en suite.

Cellar included. Parking in extra (40000  $\in$ ) .

A project of GALIKA HUMAN ESTATE.

Do not hesitate, contact us now!

Sale under VAT 21 %. -> reduced to 6% under conditions (\*until 2024, Unique property, less than 200 sqm, live there at least 5 years, N/A for investors).