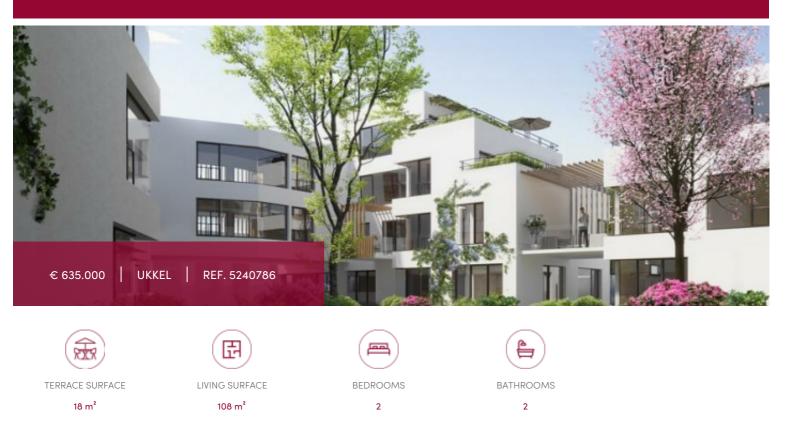

## The very best of city life ... in Uccle, close to the Parvis St Pierre à Uccle

Rue du Doyenne 56, 1180 Ukkel

This splendid 2 bedroom ground floor is perfectly situated in a quiet area surrounded by greenery.

The entrance hall with separate toilet and cloakroom opens in an L shape onto the 2 bedrooms, each with en suite bathroom and/or shower room, and onto the beautiful living room with fitted kitchen, dining room, living room and utility room. The terrace pleasantly extends this beautiful rounded space onto the garden and the surrounding greenery.

#### GENERAL

| flat              |
|-------------------|
| € 635.000         |
| 18 m <sup>2</sup> |
| 1                 |
| 1                 |
| bij oplevering    |
| new               |
| 3                 |
| 2                 |
| individual        |
| residential area  |
| ~                 |
| ~                 |
| A                 |
|                   |

| City              | Ukkel                  |  |  |
|-------------------|------------------------|--|--|
| Living surface    | 108 m <sup>2</sup>     |  |  |
| Bedrooms          | 2                      |  |  |
| Shower rooms      | 1                      |  |  |
| Floors            | 2                      |  |  |
| Construction year | 2024                   |  |  |
| Garden surface    | 73 m <sup>2</sup>      |  |  |
| Kitchen (type)    | US hyper equipped      |  |  |
| Laundry room      | ~                      |  |  |
| Heating           | hot air pump           |  |  |
| Neighborhood      | commercial environment |  |  |
| Elevator          | ~                      |  |  |
| PEB               | 45 kW/m²               |  |  |
| PEB category      | A                      |  |  |