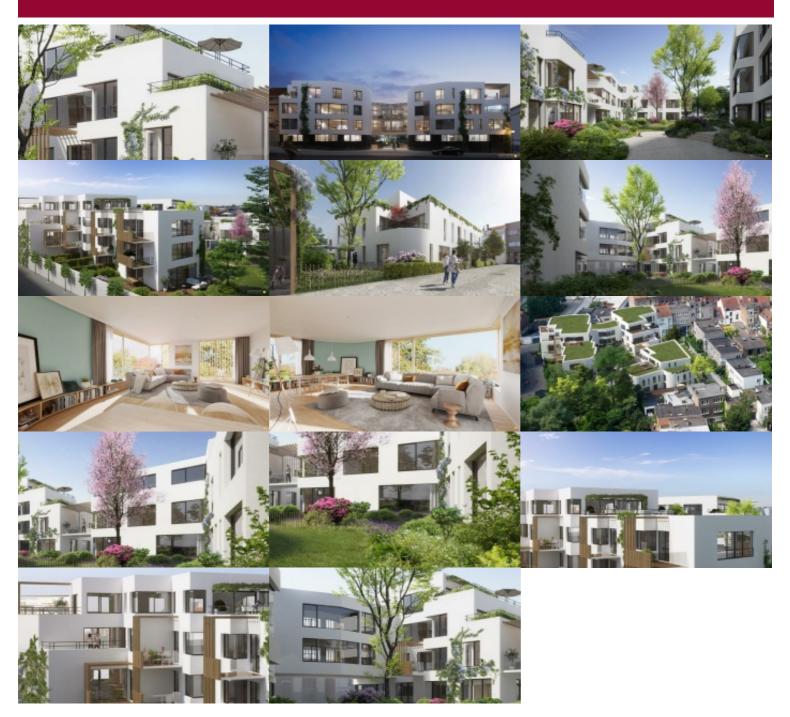

## The very best of city life ... in Uccle, close to the Parvis St Pierre à Uccle

Rue du Doyenne 56, 1180 Ukkel

This splendid 2 bedroom ground floor is perfectly situated in a quiet area surrounded by greenery.

The entrance hall with separate toilet and cloakroom opens in an L shape onto the 2 bedrooms, each with en suite bathroom and/or shower room, and onto the beautiful living room with fitted kitchen, dining room, living room and utility room. The terrace pleasantly extends this beautiful rounded space onto the garden and the surrounding greenery.