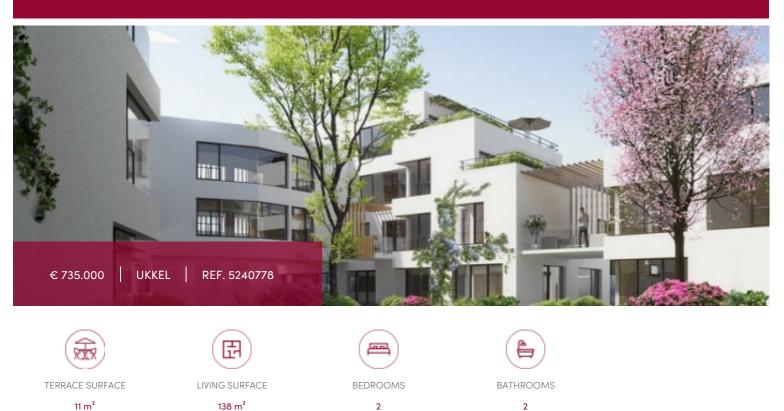

#### Rue du Doyenne 56, 1180 Ukkel

Magnificent 2 bedroom ground floor ideally located in the quietest part of the project in the interior of the island. The entrance hall with cloakroom, separate toilet and technical room opens on the one hand on the master bedroom with complete bathroom via a night hall and on the other hand on the very beautiful living room including the dining room and the super equipped open kitchen that a terrace and a garden prolong pleasantly. The second bedroom, accessible via the 2nd night hall, also has a complete bathroom. Great comfort and greenery.

The CARRE COGHEN project is located in the center of Uccle. Enjoy the many advantages of this project such as the exceptional location close to a wide variety of urban commodities, the high-quality of the construction, the splendid finishing and last but not least the beautiful inside lush garden.

#### GENERAL

| flat             |
|------------------|
| € 735.000        |
| 11 m²            |
| 1                |
| 1                |
| bij oplevering   |
| new              |
| 2                |
| 2                |
| individual       |
| residential area |
| ~                |
| ~                |
| А                |
|                  |

| City              | Ukkel                  |  |  |
|-------------------|------------------------|--|--|
| Living surface    | 138 m <sup>2</sup>     |  |  |
| Bedrooms          | 2                      |  |  |
| Shower rooms      | 1                      |  |  |
| Floors            | 2                      |  |  |
| Construction year | 2024                   |  |  |
| Garden surface    | 9 m <sup>2</sup>       |  |  |
| Kitchen (type)    | US hyper equipped      |  |  |
| Laundry room      | ~                      |  |  |
| Heating           | hot air pump           |  |  |
| Neighborhood      | commercial environment |  |  |
| Elevator          | ~                      |  |  |
| PEB               | 45 kW/m²               |  |  |
| PEB category      | А                      |  |  |