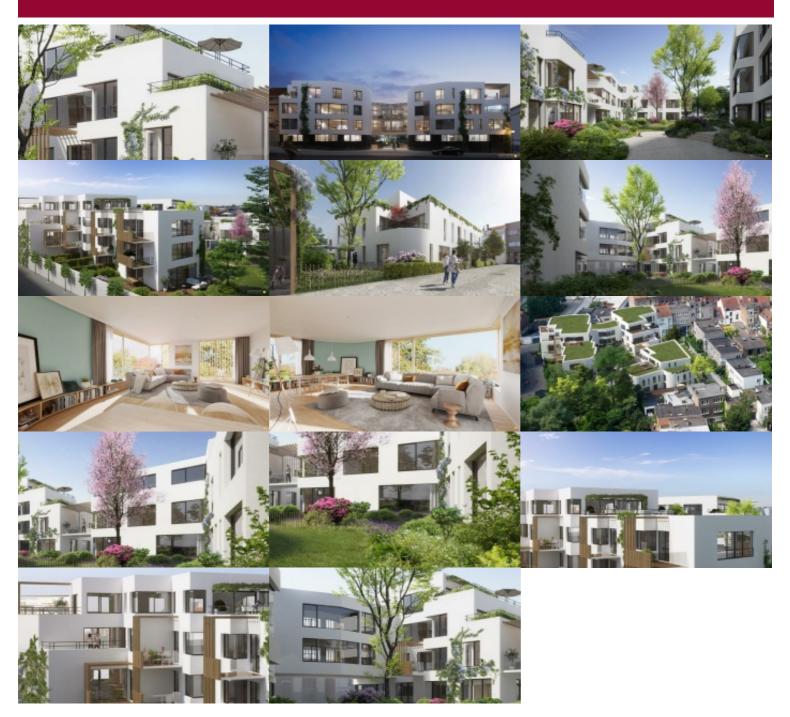

#### Rue du Doyenne 56, 1180 Ukkel

Magnificent 2 bedroom ground floor ideally located in the quietest part of the project in the interior of the island. The entrance hall with cloakroom, separate toilet and technical room opens on the one hand on the master bedroom with complete bathroom via a night hall and on the other hand on the very beautiful living room including the dining room and the super equipped open kitchen that a terrace and a garden prolong pleasantly. The second bedroom, accessible via the 2nd night hall, also has a complete bathroom. Great comfort and greenery.

The CARRE COGHEN project is located in the center of Uccle. Enjoy the many advantages of this project such as the exceptional location close to a wide variety of urban commodities, the high-quality of the construction, the splendid finishing and last but not least the beautiful inside lush garden.