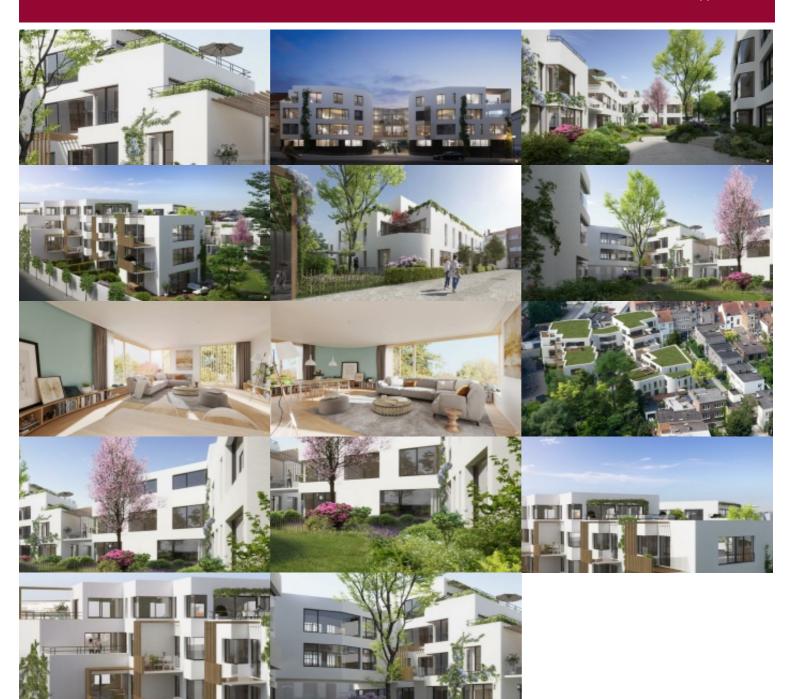

# Rue du Doyenne 56, 1180Ukkel

Discover with VICTOIRE this splendid penthouse, vast and luminous, very original, pleasantly overlooks the whole project.

The entrance hall with WC, checkroom and technical room opens on one side to the night space composed of 2 bedrooms, one with a complete en suite bathroom and a separate bathroom. The large living space extends on the other side of the apartment including a large super equipped kitchen open on the dining room and the living room.

A beautiful terrace with a green roof extends the space nicely.

The CARRE COGHEN project is located in the center of Uccle. Enjoy the many advantages of this project such as the exceptional location close to a wide variety of urban commodities, the high-quality of the construction, the splendid finishing and last but not least the beautiful inside lush garden.