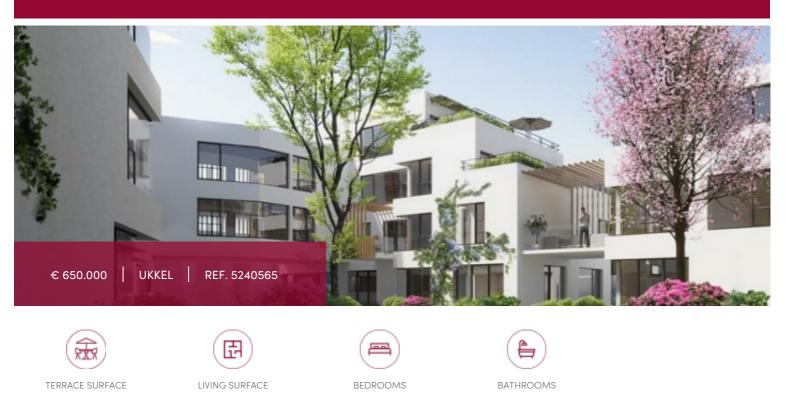

# The very best of city life ... in Uccle, close to the Parvis St Pierre à Uccle

2

2

### Rue du Doyenne 56, 1180 Ukkel

16 m<sup>2</sup>

Very nice situation for this nice 2 bedrooms duplex located on the side of the small street of Square Coghen with terrace and garden inside the island with view on it.

The CARRE COGHEN project is located in the center of Uccle. Enjoy the many advantages of this project such as the exceptional location close to a wide variety of urban commodities, the high-quality of the construction, the splendid finishing and last but not least the beautiful inside lush garden.

#### GENERAL

| Туре              | flat              |  |  |  |
|-------------------|-------------------|--|--|--|
| Price             | € 650.000         |  |  |  |
| Terrace surface   | 16 m <sup>2</sup> |  |  |  |
| Bathrooms         | 1                 |  |  |  |
| Parkings (indoor) | 1                 |  |  |  |
| Available         | bij oplevering    |  |  |  |
| State             | new               |  |  |  |
| Facades           | 2                 |  |  |  |
| Toilets           | 2                 |  |  |  |
| Heating (type)    | individual        |  |  |  |
| Neighborhood      | residential area  |  |  |  |
| Cellar            | ~                 |  |  |  |
| Double glass      | ~                 |  |  |  |
| EPC code          | А                 |  |  |  |

| City              | Ukkel                  |  |  |
|-------------------|------------------------|--|--|
| Living surface    | 107 m <sup>2</sup>     |  |  |
| Bedrooms          | 2                      |  |  |
| Shower rooms      | 1                      |  |  |
| Floors            | 2                      |  |  |
| Construction year | 2024                   |  |  |
| Garden surface    | 52 m <sup>2</sup>      |  |  |
| Kitchen (type)    | US hyper equipped      |  |  |
| Laundry room      | ✓                      |  |  |
| Heating           | hot air pump           |  |  |
| Neighborhood      | commercial environment |  |  |
| Elevator          | ✓                      |  |  |
| PEB               | 45 kW/m²               |  |  |
| PEB category      | A                      |  |  |