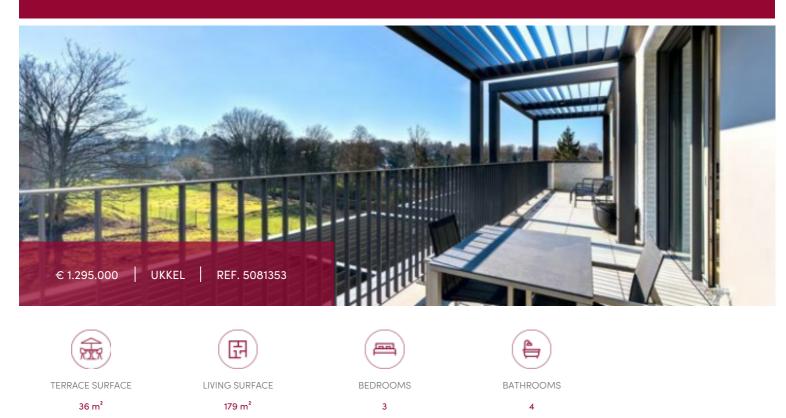

### 1 last splendid penthouse in this new project surrounded by gardens !

# rue Groeselenberg 53, 1180 Ukkel

UCCLE- GROESELENBERG - Victoire proposes this large 3 bedroom penthouse of 179 sqm including 70 sqm living room opening onto a nice terrace facing SOUTH of 36 sqm ! It features a super equipped Bulthaup kitchen, 3 large bedrooms each with private bathroom. It's situation in a quite street of the Observatory neighbothood, is ideal, within walking distance with the Wolvendael Park, shops and transports. Extra parking in the basement. Sale under the regime of registration fees on the land and VAT on the construction. New building - Low charges. Info: 02 / 375 10 10 and new@victoire.be

#### GENERAL

| Туре            | flat              |
|-----------------|-------------------|
| Price           | € 1.295.000       |
| Terrace surface | 36 m <sup>2</sup> |
| Bathrooms       | 2                 |
| Floor           | 1                 |
| Available       | vanaf akte        |
| State           | new               |
| Toilets         | 3                 |
| Heating (type)  | collective        |
| Neighborhood    | woods             |
| Cellar          | ~                 |
| Double glass    | ~                 |

| City              | Ukkel              |
|-------------------|--------------------|
| Living surface    | 179 m <sup>2</sup> |
| Bedrooms          | 3                  |
| Shower rooms      | 2                  |
| Floors            | 2                  |
| Construction year | 2022               |
| Kitchen (type)    | US hyper equipped  |
| Laundry room      | ~                  |
| Heating           | gas                |
| Neighborhood      | quiet              |
| Elevator          | ~                  |
| PEB               | 65 kW/m²           |
| PEB category      | В                  |