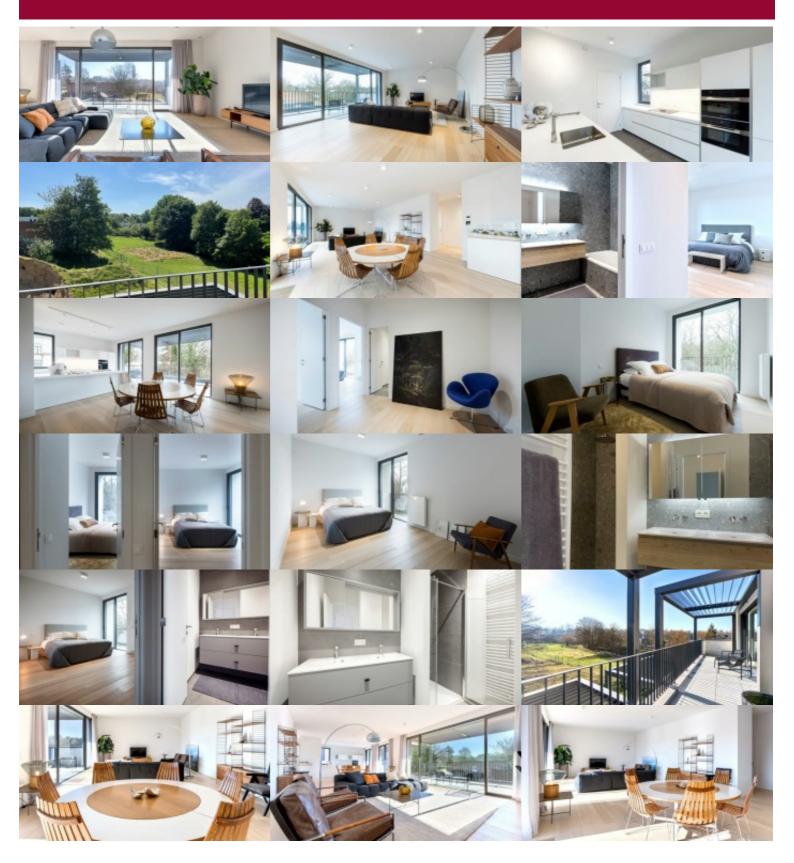

# rue Groeselenberg 53, 1180 Ukkel

UCCLE- GROESELENBERG - Victoire proposes this large 3 bedroom penthouse of 179 sqm including 70 sqm living room opening onto a nice terrace facing SOUTH of 36 sqm ! It features a super equipped Bulthaup kitchen, 3 large bedrooms each with private bathroom. It's situation in a quite street of the Observatory neighbothood, is ideal, within walking distance with the Wolvendael Park, shops and transports. Extra parking in the basement. Sale under the regime of registration fees on the land and VAT on the construction. New building - Low charges. Info: 02 / 375 10 10 and new@victoire.be