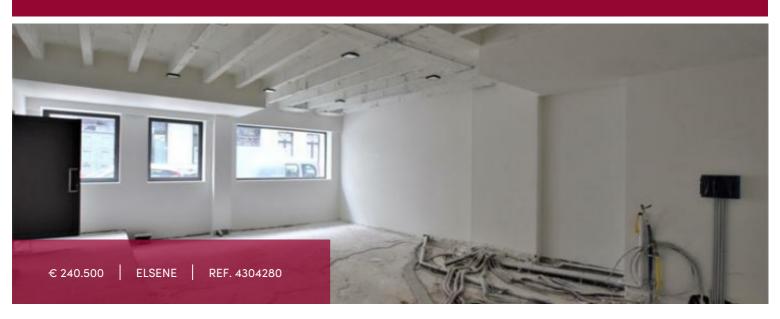

# Office space in Ixelles

## 🥺 rue Souveraine 7-17, 1050 Elsene

Office space "casco" of 82 sqm. in this exclusive project close to Place Fernand Cocq, Avenue Louise and Place Stephanie. it is situated at equal distance between the cinemas of Toison d'Or and the bars of Flagey. Parking places in the basement in extra. Split between VAT (construction) and registration fees (land). Free at the act.

| City              | Elsene            |
|-------------------|-------------------|
| Living surface    | 82 m²             |
| Floors            | 5                 |
| Construction year | 2019              |
| Office area       | 82 m <sup>2</sup> |
| Heating (type)    | individual        |
| Neighborhood      | city Center       |
| Double glass      | ~                 |