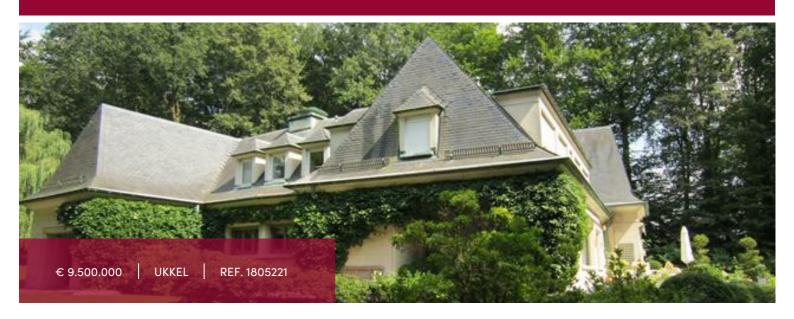

LIVING SURFACE

500 m<sup>2</sup>

LAND SURFACE

9400 m²

BEDROOMS

5

BATHROOMS

3

GARAGES

3

Nice property of 1 ha to purchase at Prince of Orange: offers a residence of 400 mÅ $^2$  on 80a. The plot can be parcelled out. The property offers reception rooms of 115 mÅ $^2$ , 5 rooms, 3 complete bathrooms, an imposing terrace, 3 garages, all in peace and quiet! Lawns and some beautiful trees make a nice park. EPB G 93kg kg  $COA^2/mA^2/year$ . Possibility to buy 20a extra with a caretakers residence of 170 m $^2$ .

## GENERAL

| house        |
|--------------|
| € 9.500.000  |
| 9400 m²      |
| 5            |
| 3            |
| 20           |
| 1            |
| 1992         |
| fully fitted |
| 5            |
| gas          |
| ~            |
| 4330 kW/m²   |
|              |

| City              | Ukkel           |
|-------------------|-----------------|
| Living surface    | 500 m²          |
| Terrace surface   | 90 m²           |
| Bathrooms         | 3               |
| Parkings (indoor) | 3               |
| Floor             | 1               |
| Available         | vanaf akte      |
| State             | to be refreshed |
| Office            | ~               |
| Laundry room      | <b>✓</b>        |
| Neighborhood      | quiet           |
| Double glass      | ~               |
| PEB category      | G               |