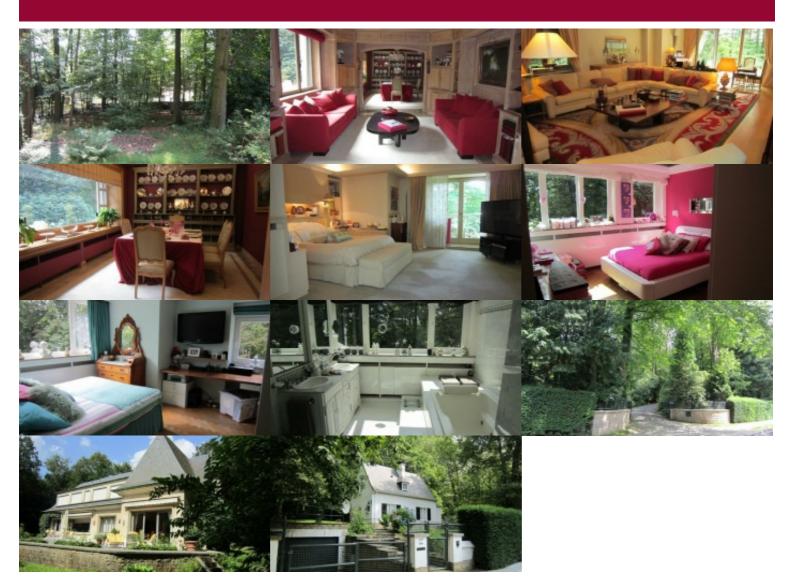

GARAGES

3

Nice property of 1 ha to purchase at Prince of Orange: offers a residence of 400 mÅ $^2$  on 80a. The plot can be parcelled out. The property offers reception rooms of 115 mÅ $^2$ , 5 rooms, 3 complete bathrooms, an imposing terrace, 3 garages, all in peace and quiet! Lawns and some beautiful trees make a nice park. EPB G 93kg kg  $COA^2/mA^2/year$ . Possibility to buy 20a extra with a caretakers residence of 170 m $^2$ .