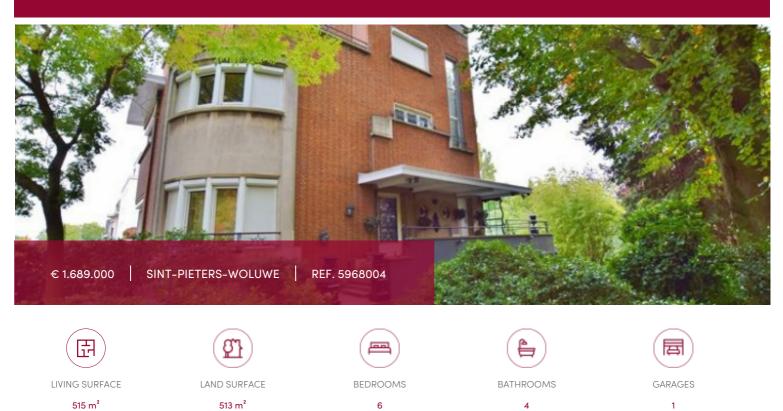

# Montgomery- César: very nice house in Art Déco-style

### 1150 Sint-Pieters-Woluwe

Discover this beautiful 'Art Déco' house (built surface + - 523 m<sup>2</sup>) with garden (S) ideally located between Montgomery and Chant d'Oiseau. This property consists of: large living area, equipped kitchen (Bulthaup), 6 bedrooms of which the master bedroom, 4 bathrooms, sauna, garage, cellar and small studio with separate access (liberal profession possible) The perfect combination of modern comfort together with the old charm. Near the Parc de Woluwe. Easy connection to the major traffic routes as well as to the airport. EPC F

| City              | Sint-Pieters-Woluwe |
|-------------------|---------------------|
| Living surface    | 515 m <sup>2</sup>  |
| Terrace surface   | 30 m <sup>2</sup>   |
| Bathrooms         | 4                   |
| Parkings (indoor) | 1                   |
| Floors            | 2                   |
| Construction year | 1939                |
| Garden surface    | 513 m <sup>2</sup>  |
| Kitchen (type)    | hyper equipped      |
| Toilets           | 5                   |
| Heating (type)    | individual          |
| Heating           | oil (centr. heat.)  |
| Neighborhood      | quiet               |
| Double glass      | ~                   |
| PEB category      | F                   |