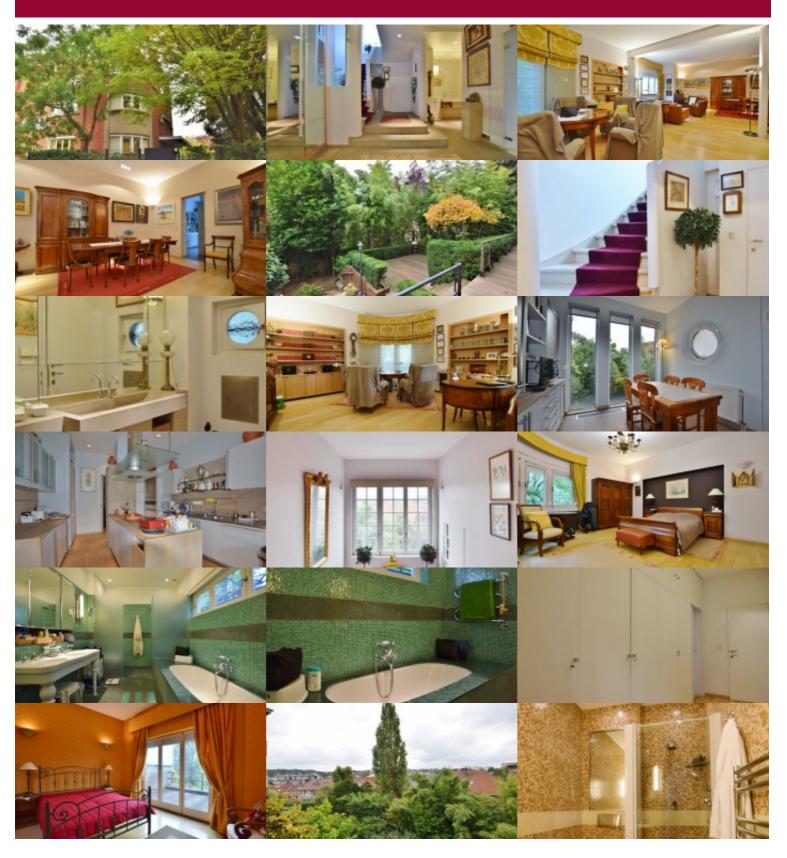

### 1150 Sint-Pieters-Woluwe

Discover this beautiful 'Art Déco' house (built surface + - 523 m<sup>2</sup>) with garden (S) ideally located between Montgomery and Chant d'Oiseau. This property consists of: large living area, equipped kitchen (Bulthaup), 6 bedrooms of which the master bedroom, 4 bathrooms, sauna, garage, cellar and small studio with separate access (liberal profession possible) The perfect combination of modern comfort together with the old charm. Near the Parc de Woluwe. Easy connection to the major traffic routes as well as to the airport. EPC F