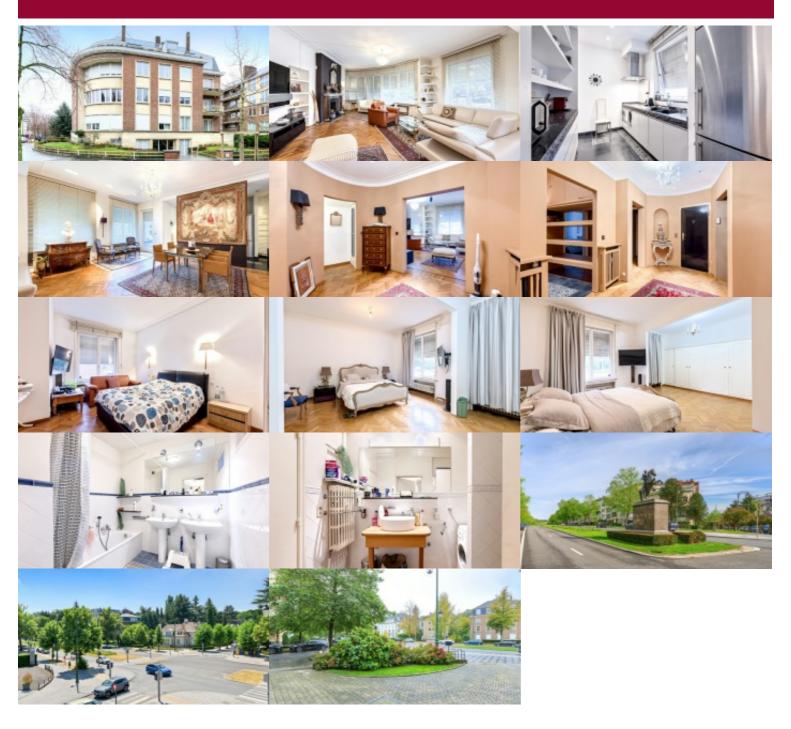

# 🧿 1050 Elsene

5 m²

Franklin Roosevelt - Prestigious apartment of ± 185 sqm located on the 1st floor. It comprises bright reception rooms of ± 80 sqm with an open fire, access to a balcony facing South-West, an office of 8 sqm, a super-equipped kitchen of ± 12 sqm, balcony. Originally 3 bedrooms, now arranged as follows: a large 30 sqm bedroom with dressing room and a second 15 sqm bedroom, a bathroom, a shower room. A 25 sqm studio on the ground floor, 2 cellars and a garage (50.000 euro) complete this property. PEB D-.