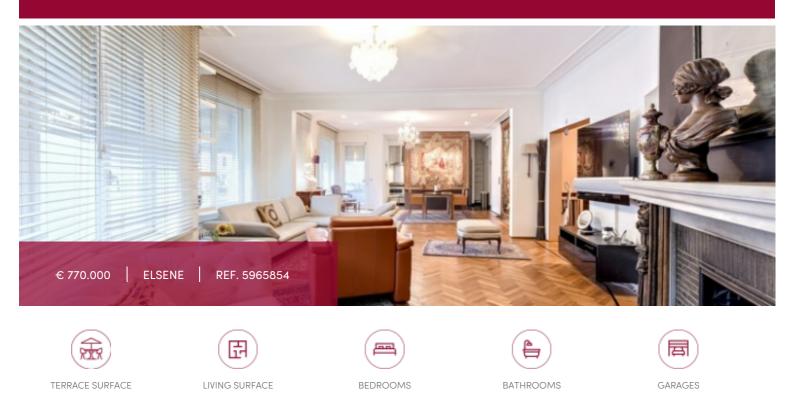

# 🧿 1050 Elsene

5 m²

Franklin Roosevelt - Prestigious apartment of ± 185 sqm located on the 1st floor. It comprises bright reception rooms of ± 80 sqm with an open fire, access to a balcony facing South-West, an office of 8 sqm, a super-equipped kitchen of ± 12 sqm, balcony. Originally 3 bedrooms, now arranged as follows: a large 30 sqm bedroom with dressing room and a second 15 sqm bedroom, a bathroom, a shower room. A 25 sqm studio on the ground floor, 2 cellars and a garage (50.000 euro) complete this property. PEB D-.

#### GENERAL

| Туре              | flat       |
|-------------------|------------|
| Price             | € 770.000  |
| Terrace surface   | 5 m²       |
| Bathrooms         | 1          |
| Garages           | 1          |
| Floors            | 5          |
| Construction year | 1957       |
| Facades           | 2          |
| Office            | ~          |
|                   |            |
| Heating (type)    | collective |

| City           | Elsene               |
|----------------|----------------------|
| Living surface | 185 m <sup>2</sup>   |
| Bedrooms       | 3                    |
| Shower rooms   | 1                    |
| Floor          | 1                    |
| Available      | in onderling overleg |
| State          | very good state      |
| Kitchen (type) | US fully fitted      |
| Office area    | 8 m²                 |
| Toilets        | 3                    |
| Heating        | gas (centr. heat.)   |
| Neighborhood   | city                 |
| Elevator       | ~                    |
| PEB            | 192 kW/m²            |
| PEB category   | D                    |