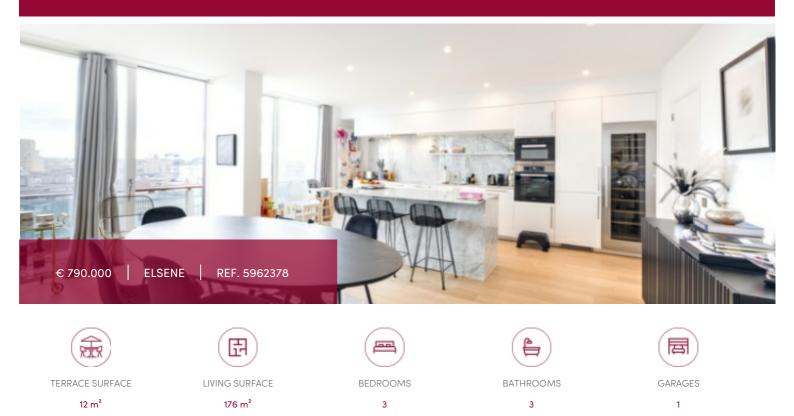

## 🧿 1050 Elsene

Completely renovated apartment of approximately 176 sqm (finished with quality materials), located in a beautiful and wellmaintained residence, enjoying an exceptional view of the city. Layout: entrance hall with cloakroom and guest toilet, living room with large windows and access to the terrace, fully equipped open kitchen, night hall, laundry room, 3 bedrooms each with fitted wardrobes and sanitary facilities, rear terrace. Mandatory purchase of a garage (45.000 euros) and cellar. PEB D+

### GENERAL

| Туре              | flat                  |
|-------------------|-----------------------|
| Price             | € 790.000             |
| Terrace surface   | 12 m²                 |
| Bathrooms         | 2                     |
| Garages           | 1                     |
| Floors            | 13                    |
| Construction year | 1958                  |
| Facades           | 2                     |
| Toilets           | 3                     |
| Heating           | gas (centr. heat.)    |
| Neighborhood      | city Center           |
| Elevator          | ~                     |
| PEB               | 163 kW/m <sup>2</sup> |

| City           | Elsene                     |
|----------------|----------------------------|
| Living surface | 176 m <sup>2</sup>         |
| Bedrooms       | 3                          |
| Shower rooms   | 1                          |
| Floor          | 11                         |
| Available      | mits inachtneming huurders |
| State          | very good state            |
| Kitchen (type) | US hyper equipped          |
| Laundry room   | ~                          |
| Neighborhood   | central                    |
| Cellar         | ✓                          |
| Double glass   | ✓                          |
| PEB category   | D                          |