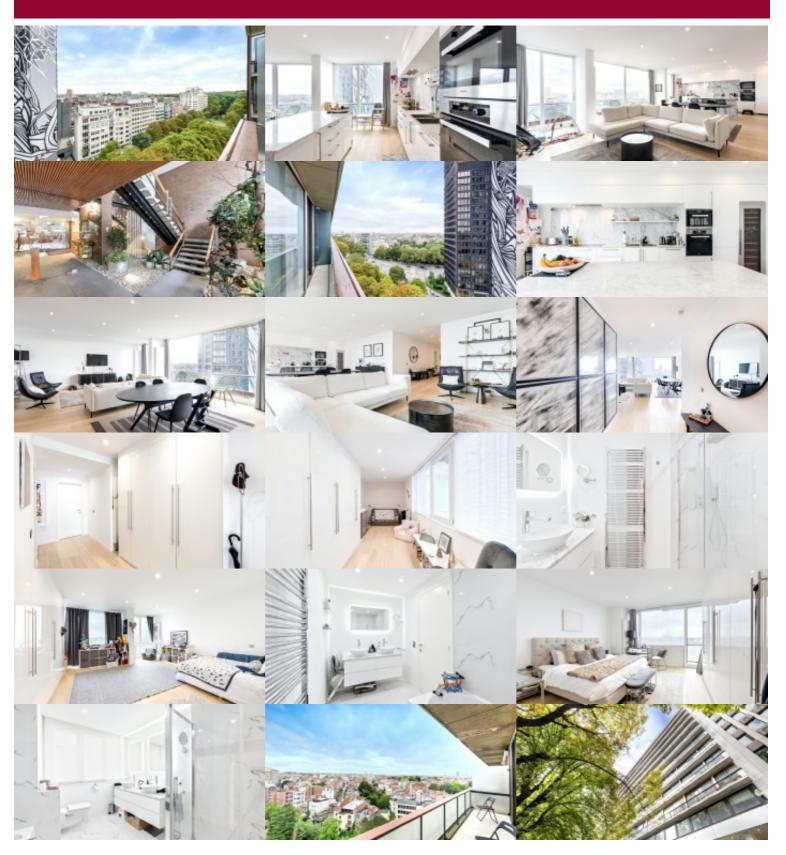

## 🧿 1050 Elsene

Completely renovated apartment of approximately 176 sqm (finished with quality materials), located in a beautiful and wellmaintained residence, enjoying an exceptional view of the city. Layout: entrance hall with cloakroom and guest toilet, living room with large windows and access to the terrace, fully equipped open kitchen, night hall, laundry room, 3 bedrooms each with fitted wardrobes and sanitary facilities, rear terrace. Mandatory purchase of a garage (45.000 euros) and cellar. PEB D+