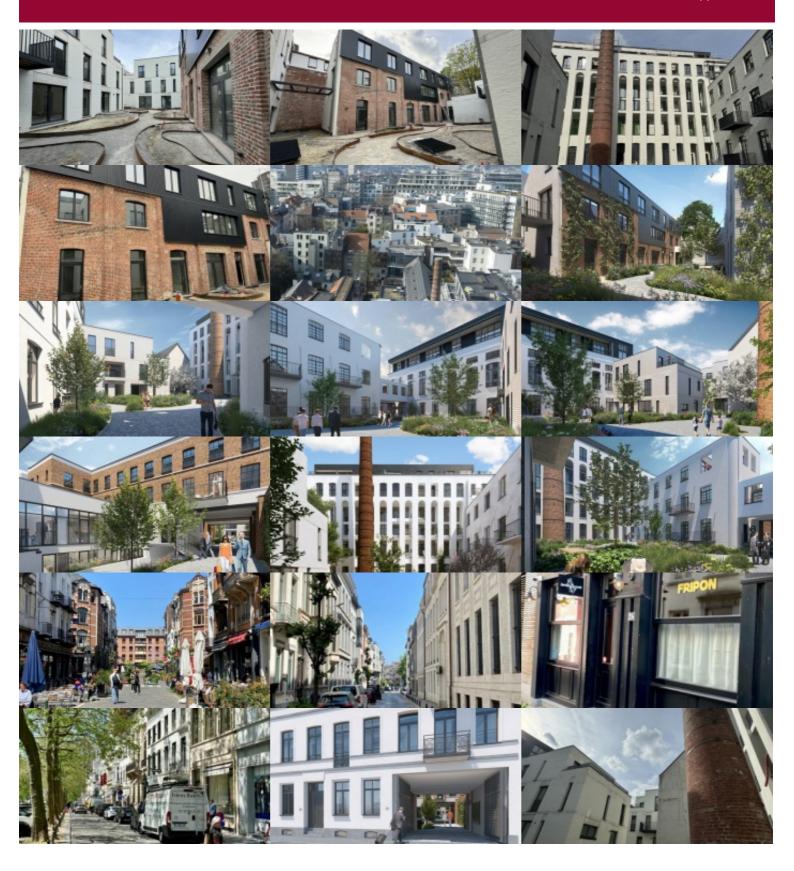

Located between the Place Stephanie and Place F. Cocq, not far from the Avenue de la Toison d'Or, the project includes 53 units ranging from studios to 3 bedroom apartments. Very urban, but embellished with beautiful gardens, the former factory site combines calm and greenery with the activity of the city and its amenities.