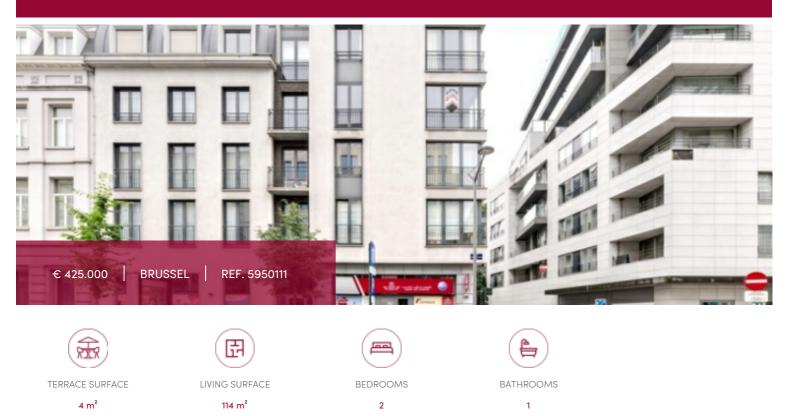

## Beautiful 2-bedroom apartment in a recent residence

Apartment in perfect condition, located on the third floor of a recent residence (2006) in the center of Brussels. Layout: entrance hall, separate kitchen with laundry room, guest toilet, night hall, 2 bedrooms, one with access to the terrace, bathroom with bath and shower. Videophone, secure access, cellar. Parking space for 30,000 euros. PEB B-

#### GENERAL

| flat             | Туре            |
|------------------|-----------------|
| € 425.000        | Price           |
| 4 m <sup>2</sup> | Terrace surface |
| 1                | Bathrooms       |
| 3                | Floor           |
| vanaf akte       | Available       |
| good state       | State           |
| hyper equipped   | Kitchen (type)  |
| ~                | Laundry room    |
| city Center      | Neighborhood    |
| ~                | Cellar          |
|                  | Double glass    |

| City              | Brussel            |
|-------------------|--------------------|
| Living surface    | 114 m <sup>2</sup> |
| Bedrooms          | 2                  |
| Parkings (indoor) | 1                  |
| Floors            | 5                  |
| Construction year | 2005               |
| Facades           | 2                  |
| Toilets           | 2                  |
| Heating (type)    | individual         |
| Heating           | condensation       |
| Neighborhood      | central            |
| Elevator          | ~                  |
| PEB               | 94 kW/m²           |
| PEB category      | В                  |