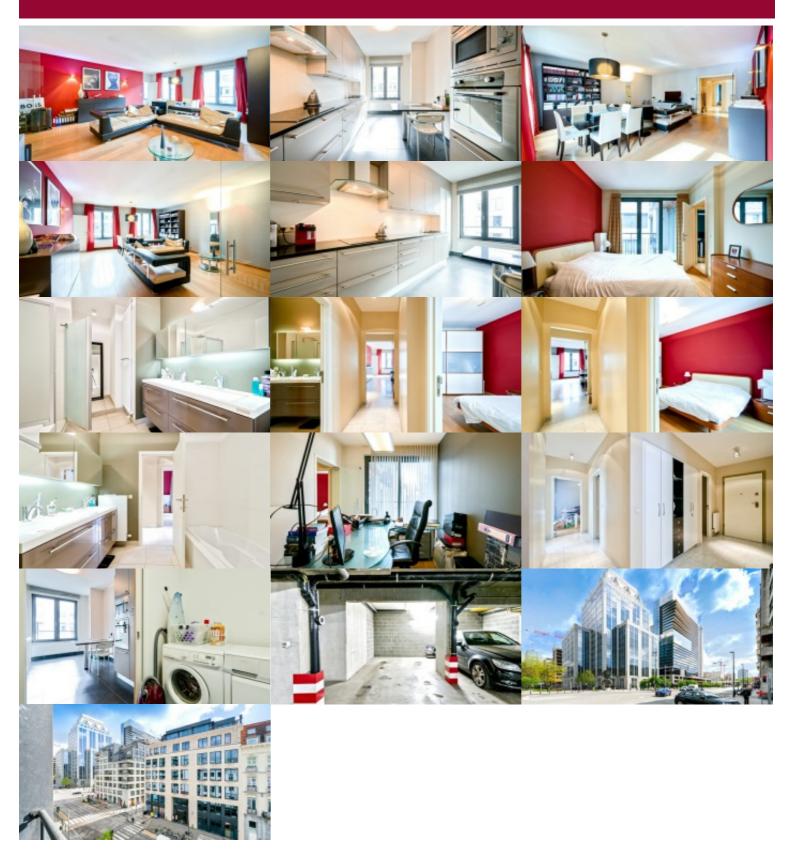

## Beautiful 2-bedroom apartment in a recent residence

Apartment in perfect condition, located on the third floor of a recent residence (2006) in the center of Brussels. Layout: entrance hall, separate kitchen with laundry room, guest toilet, night hall, 2 bedrooms, one with access to the terrace, bathroom with bath and shower. Videophone, secure access, cellar. Parking space for 30,000 euros. PEB B-