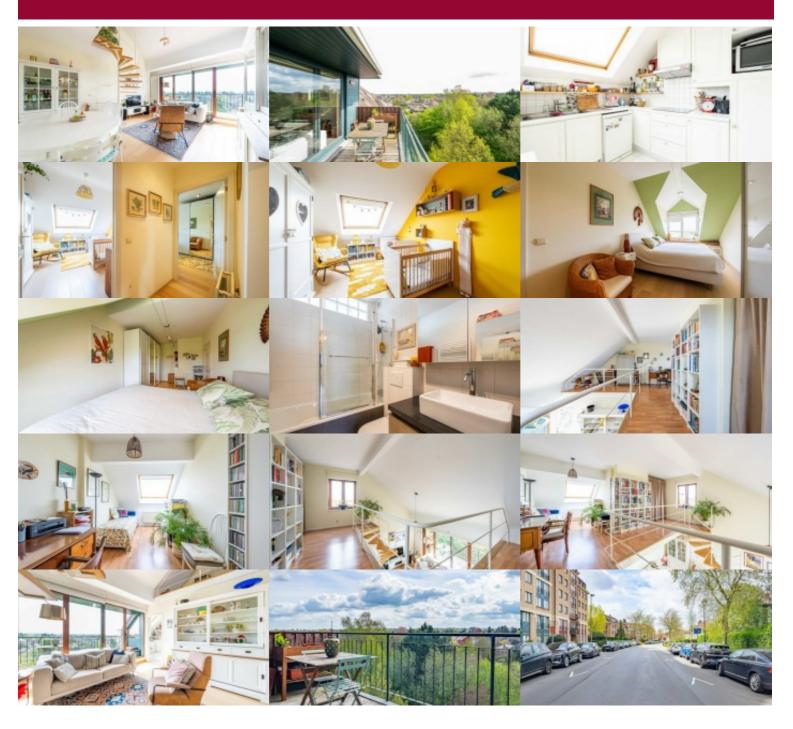

#### IN OPTION !!!

8.5 m²

Bright 2-bedroom apartment with open view, located on the 7th and 8th floor of a beautiful residence. The apartment has a surface of approximately 133 sqm (without terrace) and is divided as follows: entrance hall with guest toilet, a spacious living room opening onto the SE terrace, a super equipped kitchen, 2 bedrooms, 1 bathroom. On the mezzanine: beautiful space of 27 sqm that can be used as a bedroom or office, laundry room. Parking space. PEB E+