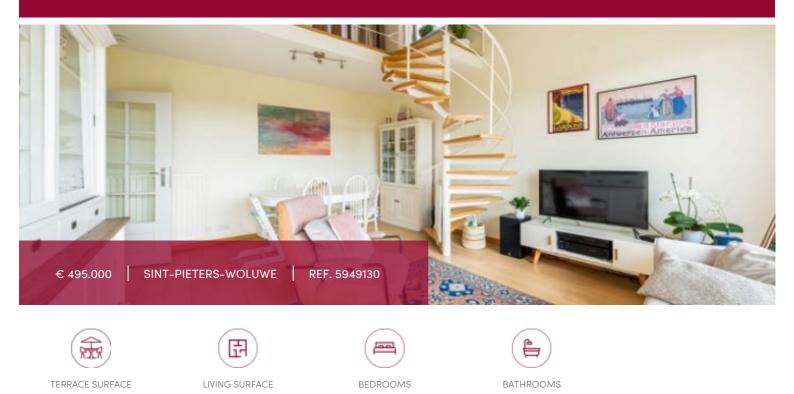

#### IN OPTION !!!

8.5 m²

Bright 2-bedroom apartment with open view, located on the 7th and 8th floor of a beautiful residence. The apartment has a surface of approximately 133 sqm (without terrace) and is divided as follows: entrance hall with guest toilet, a spacious living room opening onto the SE terrace, a super equipped kitchen, 2 bedrooms, 1 bathroom. On the mezzanine: beautiful space of 27 sqm that can be used as a bedroom or office, laundry room. Parking space. PEB E+

#### GENERAL

| Туре            | flat               |
|-----------------|--------------------|
| Price           | € 495.000          |
| Terrace surface | 8.5 m <sup>2</sup> |
| Bathrooms       | 1                  |
| Floor           | 7                  |
| Available       | vanaf akte         |
| State           | very good state    |
| Kitchen (type)  | hyper equipped     |
| Toilets         | 2                  |
| Heating         | gas                |
| Neighborhood    | quiet              |
| Double glass    | ~                  |

| City              | Sint-Pieters-Woluwe |
|-------------------|---------------------|
| Living surface    | 133 m <sup>2</sup>  |
| Bedrooms          | 2                   |
| Parkings (indoor) | 1                   |
| Floors            | 8                   |
| Construction year | 1996                |
| Facades           | 2                   |
| Office area       | 27 m <sup>2</sup>   |
| Laundry room      | ✓                   |
| Neighborhood      | residential area    |
| Elevator          | ✓                   |
| PEB               | 223 kW/m²           |
| PEB category      | E                   |