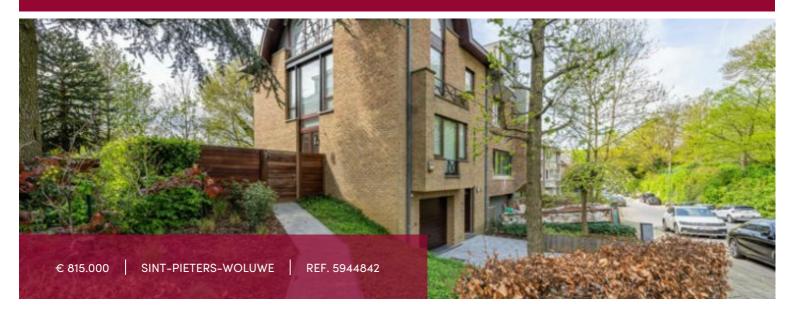

## Beautiful 3-facade villa located nearby the Crousse Park

# IN OPTION !!!

9 1150 Sint-Pieters-Woluwe

Woluwe-Saint-Pierre – Parc Crousse: very bright 3-facade house located on a plot of 432 sqm (S-oriented). This house has a surface of ± 235 sqm and is divided as follows: entrance hall, cloakroom, toilet, garage for 2 cars with automatic gate. On the first floor: living room with fireplace and access to the terrace and garden, dining room, fully equipped kitchen. On the second floor: master bedroom with large bathroom, toilet, double sink, second bedroom, fitted wardrobes, separate toilet, spacious shower, laundry room. On the last floor: bedroom, fitted wardrobes, mezzanine or office. Gas heating (condensation), luxurious finish, close to various shops, schools and public transport, yet in a very quiet and green environment.

| City              | Sint-Pieters-Woluwe |
|-------------------|---------------------|
| Land surface      | 432 m²              |
| Bedrooms          | 3                   |
| Shower rooms      | 1                   |
| Parkings (indoor) | 2                   |
| Floors            | 2                   |
| Construction year | 1989                |
| Facades           | 3                   |
| Office            | ~                   |
| Toilets           | 3                   |
| Heating (type)    | individual          |
| Heating           | condensation        |
| Neighborhood      | quiet               |
| Double glass      | ~                   |
| PEB category      | D                   |