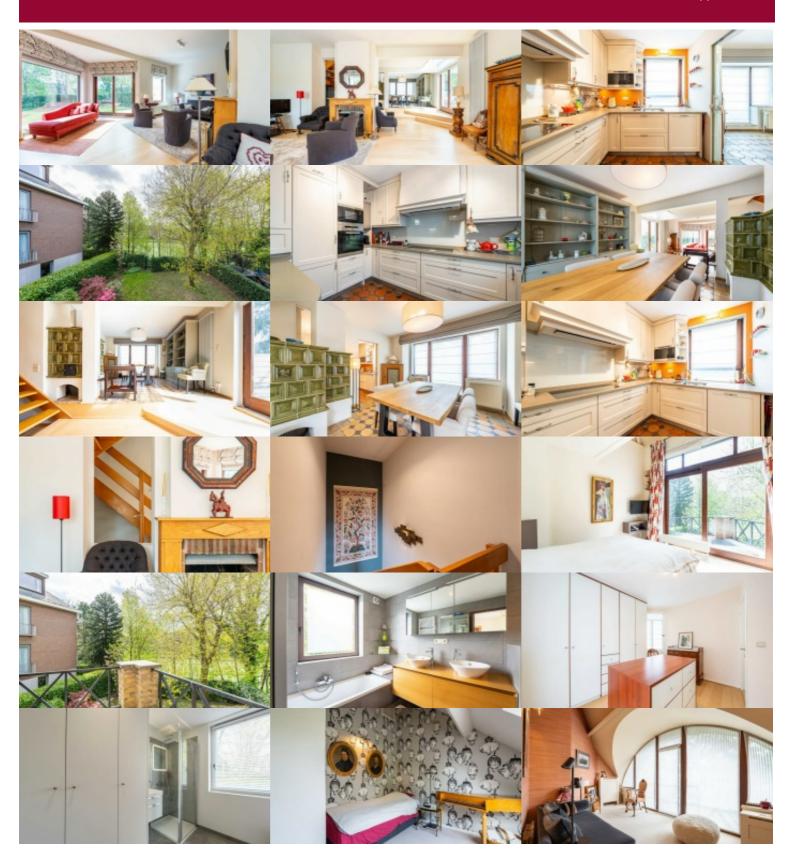

# IN OPTION !!!

9 1150 Sint-Pieters-Woluwe

Woluwe-Saint-Pierre – Parc Crousse: very bright 3-facade house located on a plot of 432 sqm (S-oriented). This house has a surface of ± 235 sqm and is divided as follows: entrance hall, cloakroom, toilet, garage for 2 cars with automatic gate. On the first floor: living room with fireplace and access to the terrace and garden, dining room, fully equipped kitchen. On the second floor: master bedroom with large bathroom, toilet, double sink, second bedroom, fitted wardrobes, separate toilet, spacious shower, laundry room. On the last floor: bedroom, fitted wardrobes, mezzanine or office. Gas heating (condensation), luxurious finish, close to various shops, schools and public transport, yet in a very quiet and green environment.