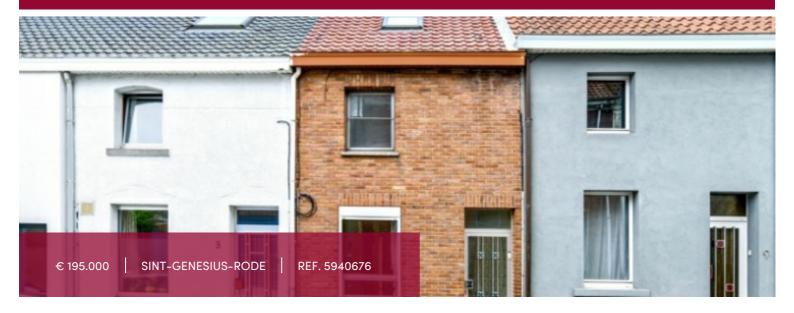

# House to be completely renovated in Rhode-Saint-Genèse

### 9 1640 Sint-Genesius-Rode

#### IN OPTION !!!

Sint-Genesius-Rode: nice house of approximately 85 sqm, to be completely renovated and located within walking distance of the town square and various shops and the station "De Hoek". The house is divided as follows: living room, dining room, kitchen with access to the terrace. On the floor: a bedroom, a bathroom. Attic and cellar. PEB C and new PEB in preparation.

#### GENERAL

| Туре            | house<br>€ 195.000 |  |  |
|-----------------|--------------------|--|--|
| Price           |                    |  |  |
| Terrace surface | 10 m²              |  |  |
| Bathrooms       | 1                  |  |  |
| Available       | vanaf akte         |  |  |
| State           | to be renovated    |  |  |
| Facades         | 2                  |  |  |
| Toilets         | 1                  |  |  |
| Neighborhood    | central            |  |  |
| PEB             | 293 kW/m²          |  |  |
| EPC code        | EP07965            |  |  |
| -               | ·                  |  |  |

| City              | Sint-Genesius-Rode |  |  |
|-------------------|--------------------|--|--|
| Living surface    | 85 m²              |  |  |
| Bedrooms          | 1                  |  |  |
| Floors            | 1                  |  |  |
| Construction year | 1920               |  |  |
| Garden surface    | 50 m²              |  |  |
| Kitchen (type)    | not fitted         |  |  |
| Heating           | gas (centr. heat.) |  |  |
| Cellar            | <b>~</b>           |  |  |
| PEB category      | С                  |  |  |
|                   |                    |  |  |