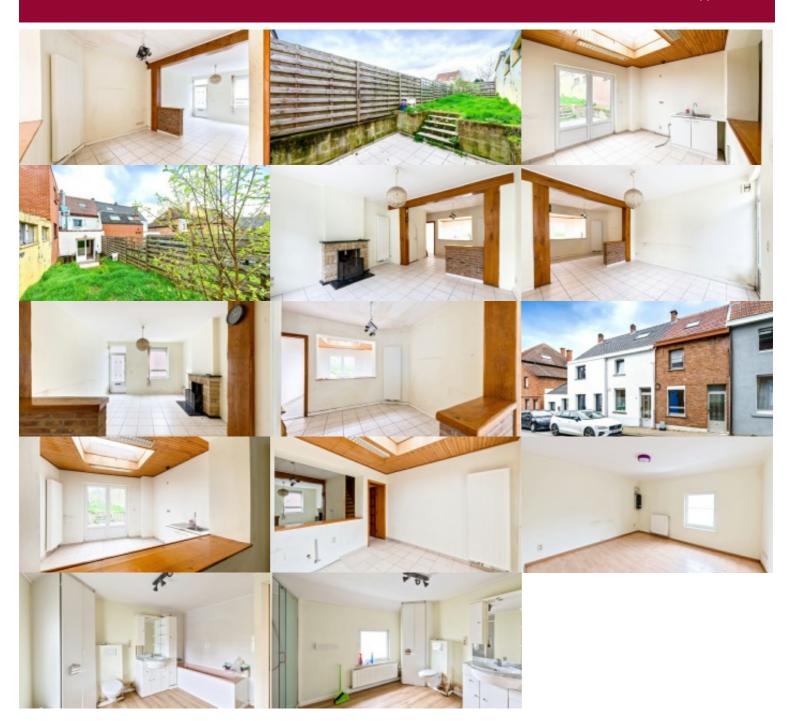

#### IN OPTION !!!

Sint-Genesius-Rode: nice house of approximately 85 sqm, to be completely renovated and located within walking distance of the town square and various shops and the station "De Hoek". The house is divided as follows: living room, dining room, kitchen with access to the terrace. On the floor: a bedroom, a bathroom. Attic and cellar. PEB C and new PEB in preparation.

| City              | Sint-Genesius-Rode |  |  |
|-------------------|--------------------|--|--|
| Living surface    | 85 m²              |  |  |
| Bedrooms          | 1                  |  |  |
| Floors            | 1                  |  |  |
| Construction year | 1920               |  |  |
| Garden surface    | 50 m²              |  |  |
| Kitchen (type)    | not fitted         |  |  |
| Heating           | gas (centr. heat.) |  |  |
| Cellar            | <b>~</b>           |  |  |
| PEB category      | С                  |  |  |
|                   |                    |  |  |